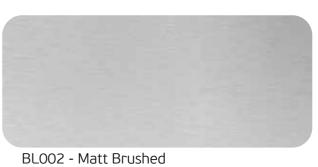

**Brushed:** ALBOND's brushed surface seamlessly blends nature's beauty with enhanced aluminum properties for your architectural projects. Crafted with precision, it captures diffused light for close-up allure while maintaining a sleek, glossy look from a distance. Our product lines provide flawless coating solutions, enabling you to achieve sophisticated tones within budget. Imagine your entryway, columns, and shelving making a bold statement effortlessly!

BL001 - Bright Brushed

BL004 - Copper Brushed