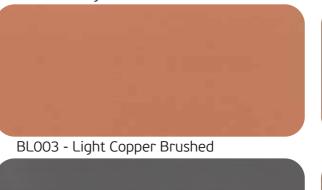

**Brushed:** ALBOND's brushed surface seamlessly blends nature's beauty with enhanced aluminum properties for your architectural projects. Crafted with precision, it captures diffused light for close-up allure while maintaining a sleek, glossy look from a distance. Our product lines provide flawless coating solutions, enabling you to achieve sophisticated tones within budget. Imagine your entryway, columns, and shelving making a bold statement effortlessly!

BL001 - Bright Brushed

BL004 - Copper Brushed