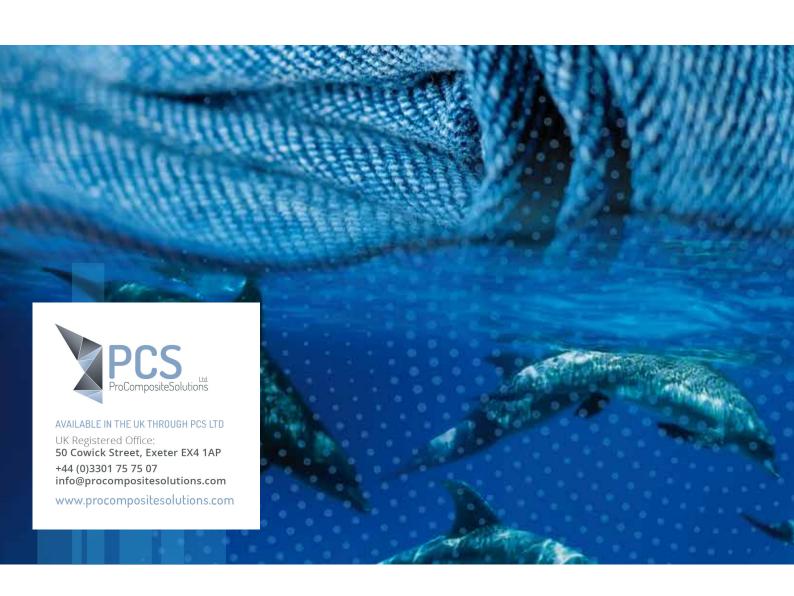

**Denim & Aqua Line:** In the Denim & Aqua Line family, Albond draws inspiration from everyday life, replicating the patterns of denim pants and the captivating ripples of water. These panels not only bring a touch of casual elegance to spaces but also showcase the beauty found in the ordinary, creating a unique and inviting atmosphere.